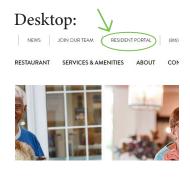

## READY TO USE THE PAYMENT PORTAL?

Follow these steps to get started!

**Step 1:** With your invoice handy, go to www.ThePrincetonSeniorLiving.com
First click on the "Resident Portal" Button

**Step 2:** Choose "Assisted Living" if you're an Assisted Living or Memory Care resident, or "Independent Living" if you're an Independent Living resident.