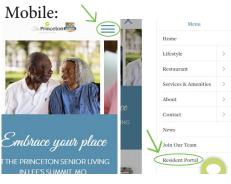

## READY TO USE THE PAYMENT PORTAL?

Follow these steps to get started!

**Step 1:** With your invoice handy, go to www.ThePrincetonSeniorLiving.com
First click on the "Resident Portal" Button

**Step 2:** Choose "Assisted Living" if you're an Assisted Living or Memory Care resident, or "Independent Living" if you're an Independent Living resident.