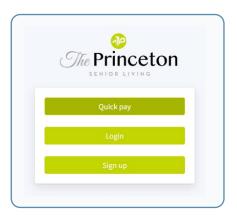

**Step 3:** Choose the appropriate prompt to either Quick pay, Login, or Sign up.

| Q | uick pa | <i>y</i> |  |
|---|---------|----------|--|
|   |         |          |  |
|   | name    |          |  |
|   |         | Find in  |  |

Use your surname and Resident ID to **Quick Pay** 

**Login** using your email and password to access your account

| $O_{\iota}$ | iick | tip |  |
|-------------|------|-----|--|
|             |      |     |  |