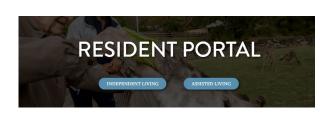

## READY TO USE THE PAYMENT PORTAL?

Follow these steps to get started!

**Step 1:** With your invoice handy, go to www.ThePrincetonSeniorLiving.com
First click on the "Resident Portal" Button

**Step 2:** Choose "Assisted Living" if you're an Assisted Living or Memory Care resident, or "Independent Living" if you're an Independent Living resident.

Need some help? Use these handy prompts beneath the options in Resident Portal to help!